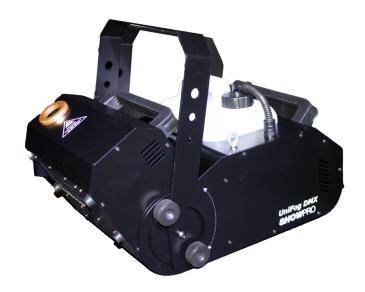

## UNI FOG DMX

### PSHATM140

Are you looking to add some extra atmosphere to your next event or performance? Look no further than our ShowPRO Uni Fog DMX machine. With a range of 180 degrees, you can adjust the angle to perfectly suit your needs. Simply loosen the bilateral knobs, adjust to the desired angle, and tighten them back up.

It features immediate-stop patent technology to prevent excess fog spraying. If you need even more fog power, just turn on the Turbo temperature Select Switch.

Combine multiple machines for an even more impressive effect, similar to the CO2 on stage. Don't settle for a lackluster event or performance - add some extra ambiance with our ShowPRO Uni Fog DMX machine.