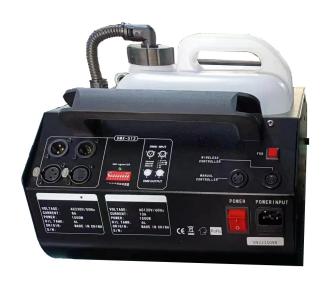

#### **Control System**

| Control mode:   | Remote control, manual control,<br>DMX 512 Signal control |
|-----------------|-----------------------------------------------------------|
| Physical        |                                                           |
| Tank Capacity:  | 6L                                                        |
| DMX connectors: | 3+5 Pin DMX                                               |
| Weight:         | 18.5KG                                                    |
| Size:           | 560*360*360mm                                             |